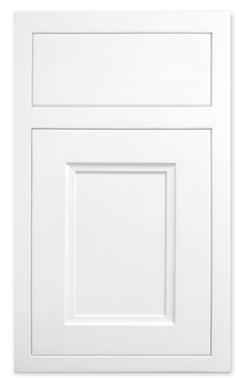

CARLTON Inset Designer White on PGM

BELMONT Truffle on cherry

DANBURY Sunwashed Grey on quarter-sawn white oak

DEEPHAVEN Signature Rub-thru Antique White over Umber w/ Pewter Highlight, distressing, cracking & rasping on knotty alder