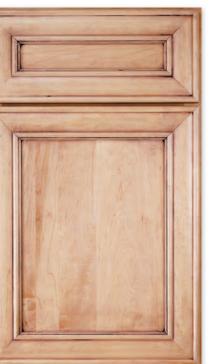

#### FLAT PANEL STYLES

BENTON Signature Greystone with Black Highlight on red oak

BANNING [1" thick] Goldenrod on quarter-sawn white oak

BROOKINGS Wheaton on cherry

BEADED DEEPHAVEN Signature Antique White with Van Dyke Brown Highlight, wearing, distressing and cracking on maple