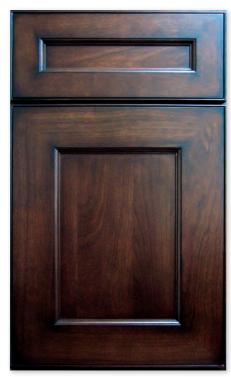

CAHILL Inset Truffle on cherry

COUNTRY FRENCH ARCHED Signature Waterfall with Pewter Highlight on maple

COUNTRY FRENCH SQUARE Nutmeg on cherry

CROSBY [1" thick] Umber on cherry

DOWNING WAY Signature Wheaton with Black Highlight on cherry