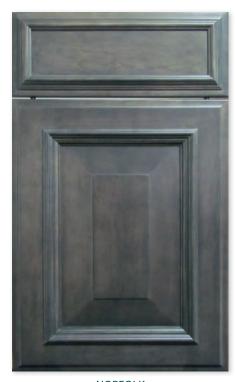

#### FLAT PANEL STYLES

BENTON Signature Greystone with Black Highlight on red oak

BANNING [1" thick] Goldenrod on quarter-sawn white oak

BROOKINGS Wheaton on cherry

BEADED DEEPHAVEN Signature Antique White with Van Dyke Brown Highlight, wearing, distressing and cracking on maple