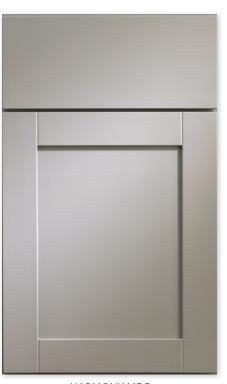

#### FLAT PANEL STYLES

BENTON Signature Greystone with Black Highlight on red oak

BANNING [1" thick] Goldenrod on quarter-sawn white oak

BROOKINGS Wheaton on cherry

BEADED DEEPHAVEN Signature Antique White with Van Dyke Brown Highlight, wearing, distressing and cracking on maple