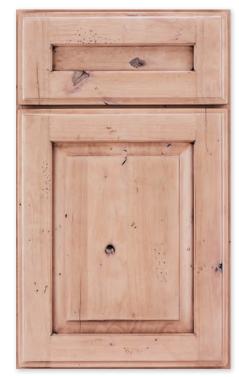

CARLTON Inset Designer White on PGM

BELMONT Truffle on cherry

DANBURY Sunwashed Grey on quarter-sawn white oak

DEEPHAVEN Signature Rub-thru Antique White over Umber w/ Pewter Highlight, distressing, cracking & rasping on knotty alder

FRENCH VILLA SQUARE Signature Aged Cedar w/ Black Highlight on knotty alder

EARLY AMERICAN Signature Chestnut with Van Dyke Brown Highlight wearing, distressing and cracking on hickory

GALLERY Umber on cherry