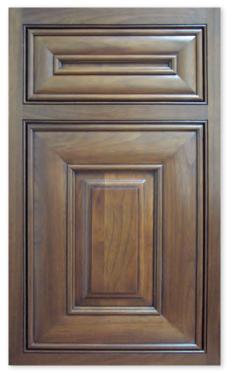

SAINT CROIX [1" thick] Chestnut on quarter-sawn white oak [Shown with custom finial hinge]

SIBLEY [1" thick] Natural on walnut [Shown with Brushed Nickel finial hinge.]

TAHOE Wheaton on cherry

WILMINGTON Signature Natural with custom Highlight on maple