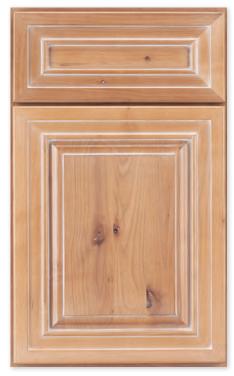

CARLTON Inset Designer White on PGM

BELMONT Truffle on cherry

DANBURY Sunwashed Grey on quarter-sawn white oak

DEEPHAVEN Signature Rub-thru Antique White over Umber w/ Pewter Highlight, distressing, cracking & rasping on knotty alder

FREEPORT Signature Classic White with Van Dyke Brown Highlight on maple

GENTRY Umber on red oak

FRENCH VILLA ARCHED Signature Antique White with Van Dyke Brown Highlight, wearing, distressing and cracking on maple