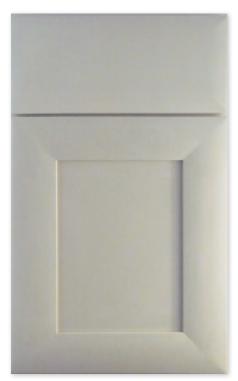

#### FLAT PANEL STYLES

BENTON Signature Greystone with Black Highlight on red oak

BANNING [1" thick] Goldenrod on quarter-sawn white oak

BROOKINGS Wheaton on cherry

BEADED DEEPHAVEN Signature Antique White with Van Dyke Brown Highlight, wearing, distressing and cracking on maple