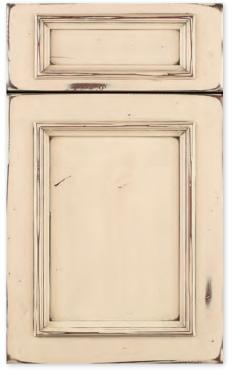

#### FLAT PANEL STYLES

BENTON Signature Greystone with Black Highlight on red oak

BANNING [1" thick] Goldenrod on quarter-sawn white oak

BROOKINGS Wheaton on cherry

BEADED DEEPHAVEN Signature Antique White with Van Dyke Brown Highlight, wearing, distressing and cracking on maple

CARLTON Inset Designer White on PGM

BELMONT Truffle on cherry

DANBURY Sunwashed Grey on quarter-sawn white oak

DEEPHAVEN Signature Rub-thru Antique White over Umber w/ Pewter Highlight, distressing, cracking & rasping on knotty alder