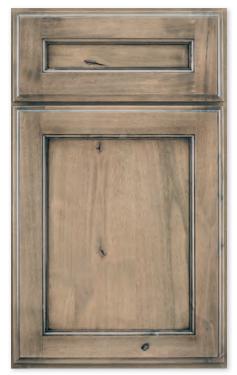

GREENFIELD Honeytone on cherry

HAMPSTEAD Inset Burnt Copper on quarter-sawn white oak [Shown with Dark Antique English finial hinge.]

LANESBORO Inset Golden Rod on cherry [Shown with Wrought Iron finial hinge]

PALO ALTO Stone Bluff on PGM

KATHIO WITH 3/4"THICK FRAME Honeytone on cherry [1" thick] [Shown with Sterling Nickel finial hinge]

REGENT Breezewood on rustic cherry Also available: Regent Roman

RIDGEWAY Honeytone on premium alder