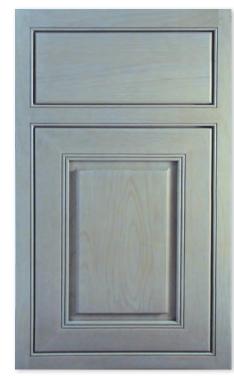

STRATUS SQUARE MDF Stonebridge

NORFOLK Slate on maple [Slate available on maple only.]

WINTHROP Signature Honeytone with Van Dyke Brown Highlight, distressing, cracking and worm holing on cherry

SALINAS Inset Amber on Cherry [Shown with Oil-Rubbed Bronze finial hinge]