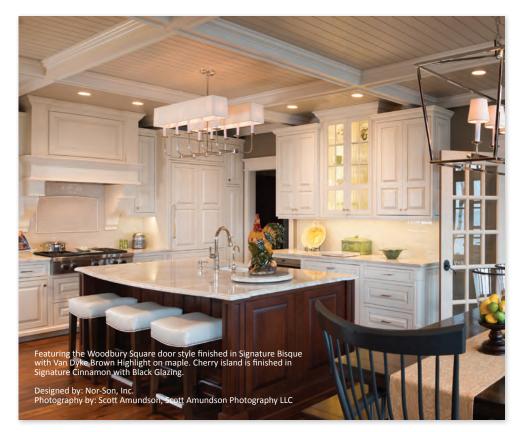

WOODBURY Inset Signature Bisque w/ Van Dyke Brown Glazing, wearing, cracking, distressing and worm holing on maple