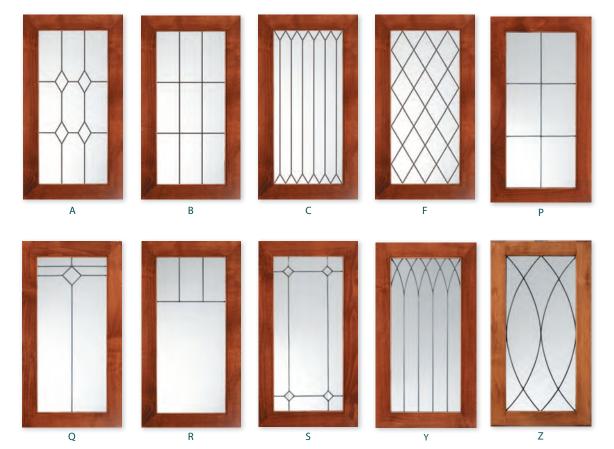

Inset Signature Bisque w/ Van Dyke Brown Glazing, wearing, cracking, distressing and worm holing on maple

## SLAB STYLES



COMO Noce Daniella



ALBANY White Melamine

COMO SELECT Nocciola



ARDEN HILLS Chestnut on 3-ply narrow carbonized bamboo



FOCUS Natural Wenge Also available: FOCUS SQUARE



CELESTE MDF Antique White



FUSION Ivory Acrylic



LANSDALE River Cherry<sup>®</sup> Laminate



MANHATTAN Narrow Carbonized Bamboo



REDONDO CHAMFERED Natural on cherry



RANGER Honeytone on rustic cherry



SOHO Stone Grey UV Lacquered



SPRINGFIELD Natural on special request African Mahogany veneer



STATEN ISLAND 3-ply narrow carbonized bamboo

#### TRANSOM DOORS



#### MULLION DOORS



MULLION STYLE E

MULLION STYLE G

MULLION STYLE H

MULLION STYLE I



#### LEADED GLASS DOORS



#### LOUVERED DOOR



Louvered Door Shown in Designer White paint

## STAINLESS STEEL DOOR



Stainless Steel accent door

#### ALUMINUM FRAME DOORS





Aluminum frame door B

Aluminum frame door C

Aluminum frame door D



CRYSTAL CABINET WORKS, INC. • 1100 Crystal Drive • Princeton, Minnesota 55371 • www.crystalcabinets.com • DB-Rev2017