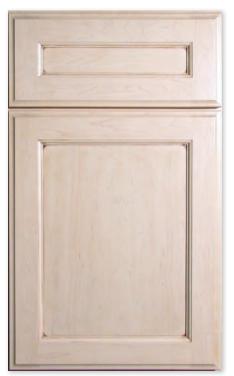

#### FLAT PANEL STYLES

BENTON Signature Greystone with Black Highlight on red oak

BANNING [1" thick] Goldenrod on quarter-sawn white oak

BROOKINGS Wheaton on cherry

BEADED DEEPHAVEN Signature Antique White with Van Dyke Brown Highlight, wearing, distressing and cracking on maple