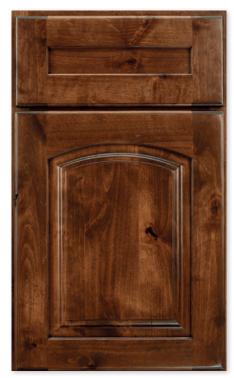

CAHILL Inset Truffle on cherry

COUNTRY FRENCH ARCHED Signature Waterfall with Pewter Highlight on maple

COUNTRY FRENCH SQUARE Nutmeg on cherry

CROSBY [1" thick] Umber on cherry

DOWNING WAY Signature Wheaton with Black Highlight on cherry