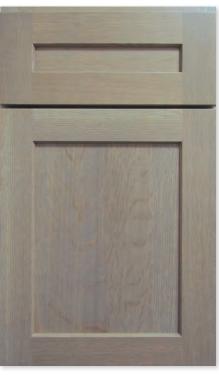

ELITE Wheaton on cherry

GRANDVIEW Signature Designer White with Pewter Highlight on maple

HALIFAX Signature Terra Taupe with Van Dyke Brown Brushing, distressing and heavy wearing on maple

HUNTINGTON Signature Antique White with Van Dyke Brown Highlight, wearing, distressing and cracking on maple