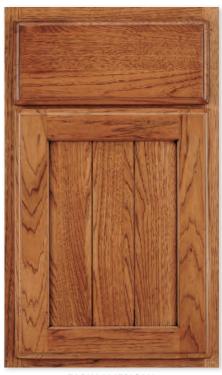

FREEPORT Signature Classic White with Van Dyke Brown Highlight on maple

GENTRY Umber on red oak

FRENCH VILLA ARCHED Signature Antique White with Van Dyke Brown Highlight, wearing, distressing and cracking on maple