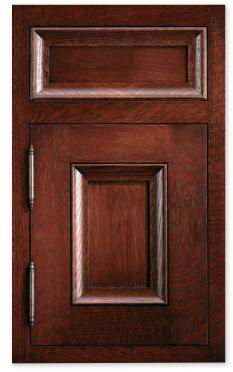

GREENFIELD Honeytone on cherry

HAMPSTEAD Inset Burnt Copper on quarter-sawn white oak [Shown with Dark Antique English finial hinge.]

LANESBORO Inset Golden Rod on cherry [Shown with Wrought Iron finial hinge]

HANOVER Inset shown w/ AD drawer front Signature Driftwood with Van Dyke Brown Highlight, wearing, cracking, rasping, gouging and worm holing on rustic hickory

NEWPORT Cherry Hill on cherry

HARMONY MDF Stonebridge