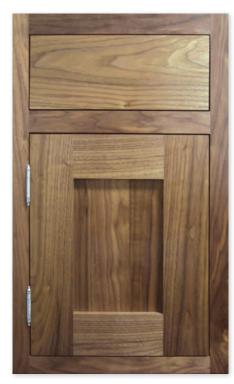

SAINT CROIX [1" thick] Chestnut on quarter-sawn white oak [Shown with custom finial hinge]

SIBLEY [1" thick] Natural on walnut [Shown with Brushed Nickel finial hinge.]

TAHOE Wheaton on cherry

WILMINGTON Signature Natural with custom Highlight on maple