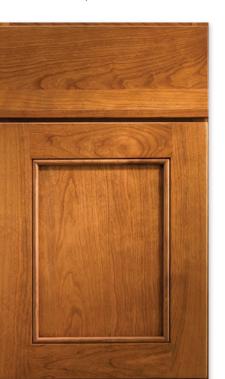

CAHILL Inset Truffle on cherry

COUNTRY FRENCH ARCHED Signature Waterfall with Pewter Highlight on maple

COUNTRY FRENCH SQUARE Nutmeg on cherry

CROSBY [1" thick] Umber on cherry

DOWNING WAY Signature Wheaton with Black Highlight on cherry