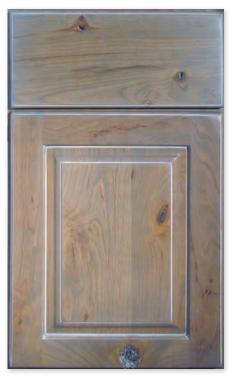

#### FLAT PANEL STYLES

BENTON Signature Greystone with Black Highlight on red oak

BANNING [1" thick] Goldenrod on quarter-sawn white oak

BROOKINGS Wheaton on cherry

BEADED DEEPHAVEN Signature Antique White with Van Dyke Brown Highlight, wearing, distressing and cracking on maple

CARLTON Inset Designer White on PGM

BELMONT Truffle on cherry

DANBURY Sunwashed Grey on quarter-sawn white oak

DEEPHAVEN Signature Rub-thru Antique White over Umber w/ Pewter Highlight, distressing, cracking & rasping on knotty alder