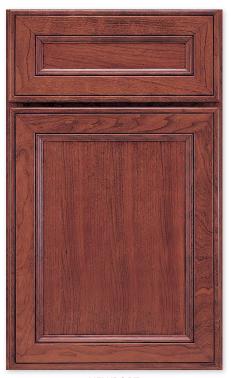

GREENFIELD Honeytone on cherry

HAMPSTEAD Inset Burnt Copper on quarter-sawn white oak [Shown with Dark Antique English finial hinge.]

LANESBORO Inset Golden Rod on cherry [Shown with Wrought Iron finial hinge]

HANOVER Inset shown w/ AD drawer front Signature Driftwood with Van Dyke Brown Highlight, wearing, cracking, rasping, gouging and worm holing on rustic hickory

NEWPORT Cherry Hill on cherry

HARMONY MDF Stonebridge