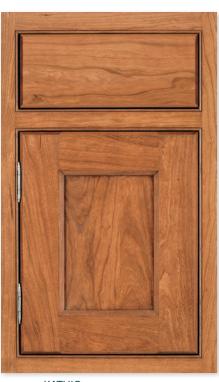

CARLTON Inset Designer White on PGM

BELMONT Truffle on cherry

DANBURY Sunwashed Grey on quarter-sawn white oak

DEEPHAVEN Signature Rub-thru Antique White over Umber w/ Pewter Highlight, distressing, cracking & rasping on knotty alder