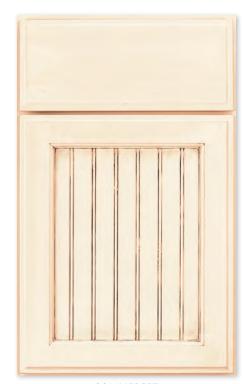

#### FLAT PANEL STYLES

BENTON Signature Greystone with Black Highlight on red oak

BANNING [1" thick] Goldenrod on quarter-sawn white oak

BROOKINGS Wheaton on cherry

BEADED DEEPHAVEN Signature Antique White with Van Dyke Brown Highlight, wearing, distressing and cracking on maple