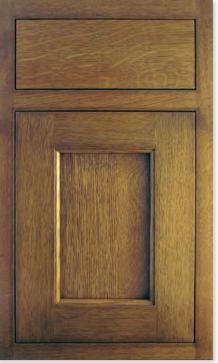

PALO ALTO Stone Bluff on PGM

KATHIO WITH 3/4"THICK FRAME Honeytone on cherry [1" thick] [Shown with Sterling Nickel finial hinge]

REGENT Breezewood on rustic cherry Also available: Regent Roman

RIDGEWAY Honeytone on premium alder