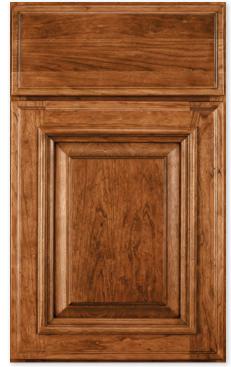

SAINT CROIX [1" thick] Chestnut on quarter-sawn white oak [Shown with custom finial hinge]

SIBLEY [1" thick] Natural on walnut [Shown with Brushed Nickel finial hinge.]

TAHOE Wheaton on cherry

WILMINGTON Signature Natural with custom Highlight on maple