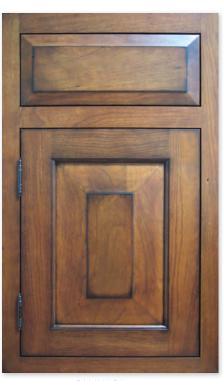

CAHILL Inset Truffle on cherry

COUNTRY FRENCH ARCHED Signature Waterfall with Pewter Highlight on maple

COUNTRY FRENCH SQUARE Nutmeg on cherry

CROSBY [1" thick] Umber on cherry

DOWNING WAY Signature Wheaton with Black Highlight on cherry