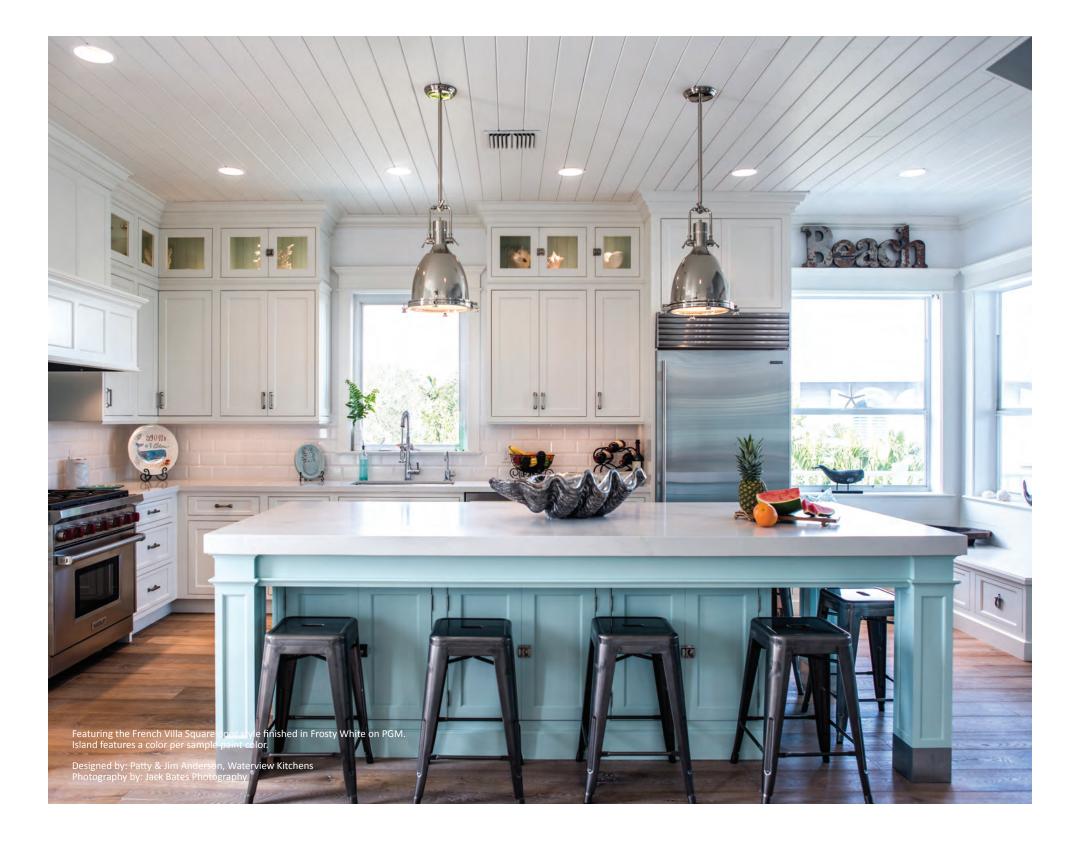

FRENCH VILLA SQUARE Signature Aged Cedar w/ Black Highlight on knotty alder

EARLY AMERICAN Signature Chestnut with Van Dyke Brown Highlight wearing, distressing and cracking on hickory

GALLERY Umber on cherry