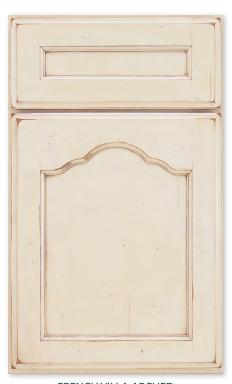

FREEPORT Signature Classic White with Van Dyke Brown Highlight on maple

GENTRY Umber on red oak

FRENCH VILLA ARCHED Signature Antique White with Van Dyke Brown Highlight, wearing, distressing and cracking on maple