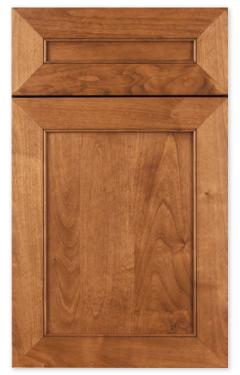

#### FLAT PANEL STYLES

BENTON Signature Greystone with Black Highlight on red oak

BANNING [1" thick] Goldenrod on quarter-sawn white oak

BROOKINGS Wheaton on cherry

BEADED DEEPHAVEN Signature Antique White with Van Dyke Brown Highlight, wearing, distressing and cracking on maple

CARLTON Inset Designer White on PGM

BELMONT Truffle on cherry

DANBURY Sunwashed Grey on quarter-sawn white oak

DEEPHAVEN Signature Rub-thru Antique White over Umber w/ Pewter Highlight, distressing, cracking & rasping on knotty alder