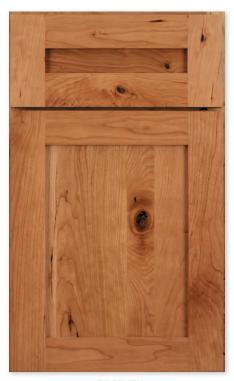

CARLTON Inset Designer White on PGM

BELMONT Truffle on cherry

DANBURY Sunwashed Grey on quarter-sawn white oak

DEEPHAVEN Signature Rub-thru Antique White over Umber w/ Pewter Highlight, distressing, cracking & rasping on knotty alder