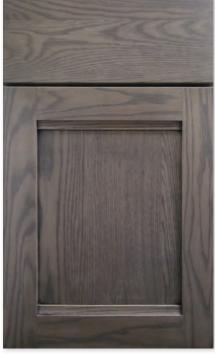

#### FLAT PANEL STYLES

BENTON Signature Greystone with Black Highlight on red oak

BANNING [1" thick] Goldenrod on quarter-sawn white oak

BROOKINGS Wheaton on cherry

BEADED DEEPHAVEN Signature Antique White with Van Dyke Brown Highlight, wearing, distressing and cracking on maple