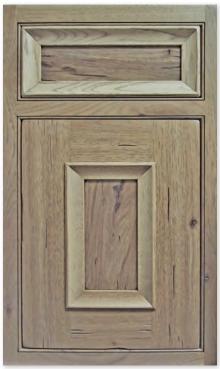

CARLTON Inset Designer White on PGM

BELMONT Truffle on cherry

DANBURY Sunwashed Grey on quarter-sawn white oak

DEEPHAVEN Signature Rub-thru Antique White over Umber w/ Pewter Highlight, distressing, cracking & rasping on knotty alder

FRENCH VILLA SQUARE Signature Aged Cedar w/ Black Highlight on knotty alder

EARLY AMERICAN Signature Chestnut with Van Dyke Brown Highlight wearing, distressing and cracking on hickory

GALLERY Umber on cherry