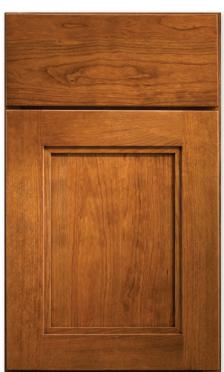

CARLTON Inset Designer White on PGM

BELMONT Truffle on cherry

DANBURY Sunwashed Grey on quarter-sawn white oak

DEEPHAVEN Signature Rub-thru Antique White over Umber w/ Pewter Highlight, distressing, cracking & rasping on knotty alder