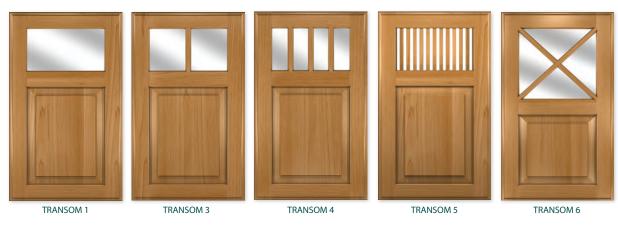

ing and worm holing on cherry



SALINAS Inset Amber on Cherry [Shown with Oil-Rubbed Bronze finial hinge]



WOODBURY Inset Signature Bisque w/ Van Dyke Brown Glazing, wearing, cracking, distressing and worm holing on maple

## SLAB STYLES



COMO Noce Daniella



ALBANY White Melamine

COMO SELECT Nocciola



ARDEN HILLS Chestnut on 3-ply narrow carbonized bamboo



FOCUS Natural Wenge Also available: FOCUS SQUARE



CELESTE MDF Antique White



FUSION Ivory Acrylic



LANSDALE River Cherry<sup>®</sup> Laminate



MANHATTAN Narrow Carbonized Bamboo



REDONDO CHAMFERED Natural on cherry



RANGER Honeytone on rustic cherry



SOHO Stone Grey UV Lacquered



SPRINGFIELD Natural on special request African Mahogany veneer



STATEN ISLAND 3-ply narrow carbonized bamboo

#### TRANSOM DOORS



#### MULLION DOORS



MULLION STYLE E

MULLION STYLE G

MULLION STYLE H

MULLION STYLE I



#### LEADED GLASS DOORS



#### LOUVERED DOOR



Louvered Door Shown in Designer White paint

## STAINLESS STEEL DOOR



Stainless Steel accent door

#### ALUMINUM FRAME DOORS





Aluminum frame door B

Aluminum frame door C

Aluminum frame door D



CRYSTAL CABINET WORKS, INC. • 1100 Crystal Drive • Princeton, Minnesota 55371 • www.crystalcabinets.com • DB-Rev2017