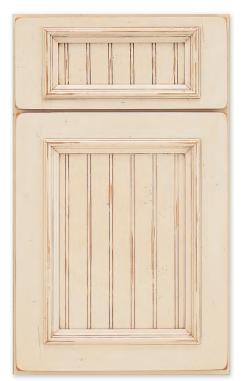

#### FLAT PANEL STYLES

BENTON Signature Greystone with Black Highlight on red oak

BANNING [1" thick] Goldenrod on quarter-sawn white oak

BROOKINGS Wheaton on cherry

BEADED DEEPHAVEN Signature Antique White with Van Dyke Brown Highlight, wearing, distressing and cracking on maple