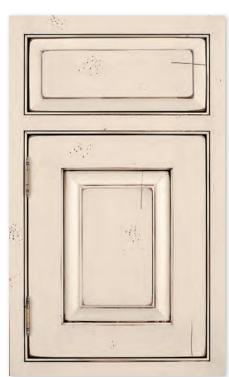

#### FLAT PANEL STYLES

BENTON Signature Greystone with Black Highlight on red oak

BANNING [1" thick] Goldenrod on quarter-sawn white oak

BROOKINGS Wheaton on cherry

BEADED DEEPHAVEN Signature Antique White with Van Dyke Brown Highlight, wearing, distressing and cracking on maple