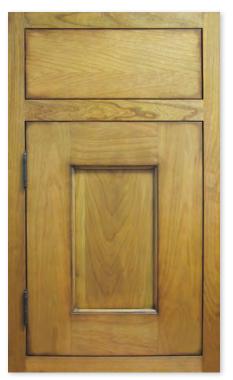

CAHILL Inset Truffle on cherry

COUNTRY FRENCH ARCHED Signature Waterfall with Pewter Highlight on maple

COUNTRY FRENCH SQUARE Nutmeg on cherry

CROSBY [1" thick] Umber on cherry

DOWNING WAY Signature Wheaton with Black Highlight on cherry

ELITE Wheaton on cherry

GRANDVIEW Signature Designer White with Pewter Highlight on maple

HALIFAX Signature Terra Taupe with Van Dyke Brown Brushing, distressing and heavy wearing on maple

HUNTINGTON Signature Antique White with Van Dyke Brown Highlight, wearing, distressing and cracking on maple