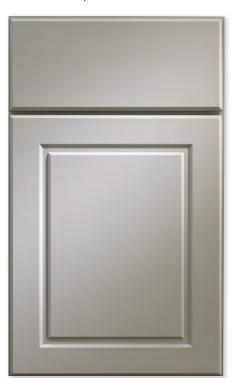

fle on cherry



COUNTRY FRENCH ARCHED Signature Waterfall with Pewter Highlight on maple



COUNTRY FRENCH SQUARE Nutmeg on cherry



CROSBY [1" thick] Umber on cherry



DOWNING WAY Signature Wheaton with Black Highlight on cherry



ELITE Wheaton on cherry



GRANDVIEW Signature Designer White with Pewter Highlight on maple



HALIFAX Signature Terra Taupe with Van Dyke Brown Brushing, distressing and heavy wearing on maple



HUNTINGTON Signature Antique White with Van Dyke Brown Highlight, wearing, distressing and cracking on maple



KENSINGTON Williamsburg Yellow on cherry



MANCHESTER Inset Signature Wheaton with Black Highlight on walnut



SAVANNAH Signature Frosty White with Van Dyke Brown Glazing on maple



NANTUCKET Signature Cape Cod with Pewter Highlight on premium alder



STRATUS SQUARE MDF Stonebridge



NORFOLK Slate on maple [Slate available on maple only.]



WINTHROP Signature Honeytone with Van Dyke Brown Highlight, distressing, cracking and worm holing on cherry



SALINAS Inset Amber on Cherry [Shown with Oil-Rubbed Bronze finial hinge]



WOODBURY Inset Signature Bisque w/ Van Dyke Brown Glazing, wearing, cracking, distressing and worm holing on maple

## SLAB STYLES



COMO Noce Daniella



ALBANY White Melamine

COMO SELECT Nocciola



ARDEN HILLS Chestnut on 3-ply narrow carbonized bamboo



FOCUS Natural Wenge Also available: FOCUS SQUARE



CELESTE MDF Antique White



FUSION Ivory Acrylic



LANSDALE River Cherry<sup>®</sup> Laminate



MANHATTAN Narrow Carbonized Bamboo



REDONDO CHAMFERED Natural on cherry



RANGER Honeytone on rustic c