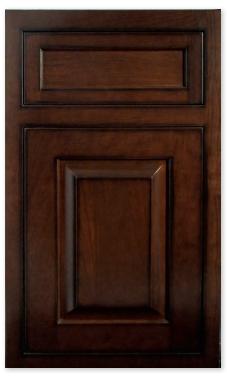

GREENFIELD Honeytone on cherry

HAMPSTEAD Inset Burnt Copper on quarter-sawn white oak [Shown with Dark Antique English finial hinge.]

LANESBORO Inset Golden Rod on cherry [Shown with Wrought Iron finial hinge]

HANOVER Inset shown w/ AD drawer front Signature Driftwood with Van Dyke Brown Highlight, wearing, cracking, rasping, gouging and worm holing on rustic hickory

NEWPORT Cherry Hill on cherry

HARMONY MDF Stonebridge