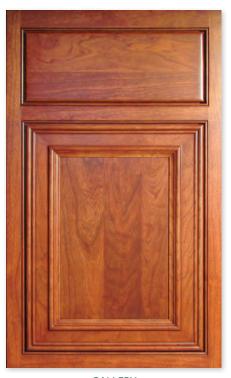

FRENCH VILLA SQUARE Signature Aged Cedar w/ Black Highlight on knotty alder

EARLY AMERICAN Signature Chestnut with Van Dyke Brown Highlight wearing, distressing and cracking on hickory

GALLERY Umber on cherry