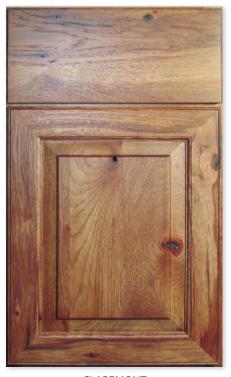

FUSION Ivory Acrylic

LANSDALE River Cherry<sup>®</sup> Laminate

MANHATTAN Narrow Carbonized Bamboo

REDONDO CHAMFERED Natural on cherry

RANGER Honeytone on rustic cherry

SOHO Stone Grey UV Lacquered

SPRINGFIELD Natural on special request African Mahogany veneer