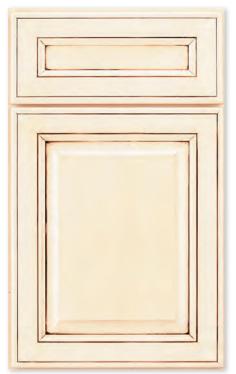

CARLTON Inset Designer White on PGM

BELMONT Truffle on cherry

DANBURY Sunwashed Grey on quarter-sawn white oak

DEEPHAVEN Signature Rub-thru Antique White over Umber w/ Pewter Highlight, distressing, cracking & rasping on knotty alder