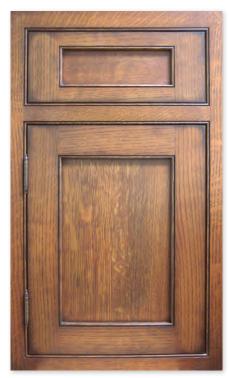

#### FLAT PANEL STYLES

BENTON Signature Greystone with Black Highlight on red oak

BANNING [1" thick] Goldenrod on quarter-sawn white oak

BROOKINGS Wheaton on cherry

BEADED DEEPHAVEN Signature Antique White with Van Dyke Brown Highlight, wearing, distressing and cracking on maple

CARLTON Inset Designer White on PGM

BELMONT Truffle on cherry

DANBURY Sunwashed Grey on quarter-sawn white oak

DEEPHAVEN Signature Rub-thru Antique White over Umber w/ Pewter Highlight, distressing, cracking & rasping on knotty alder