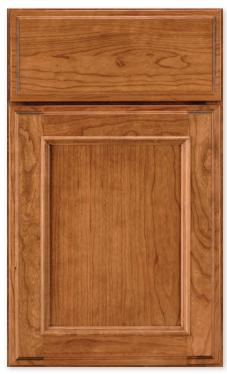

DED DEEPHAVEN Signature Antique White with Van Dyke Brown Highlight, wearing, distressing and cracking on maple



CARLTON Inset Designer White on PGM



BELMONT Truffle on cherry



DANBURY Sunwashed Grey on quarter-sawn white oak



DEEPHAVEN Signature Rub-thru Antique White over Umber w/ Pewter Highlight, distressing, cracking & rasping on knotty alder



FRENCH VILLA SQUARE Signature Aged Cedar w/ Black Highlight on knotty alder



EARLY AMERICAN Signature Chestnut with Van Dyke Brown Highlight wearing, distressing and cracking on hickory



GALLERY Umber on cherry



FREEPORT Signature Classic White with Van Dyke Brown Highlight on maple



GENTRY Umber on red oak



FRENCH VILLA ARCHED Signature Antique White with Van Dyke Brown Highlight, wearing, distressing and cracking on maple



GREENFIELD Honeytone on cherry



HAMPSTEAD Inset Burnt Copper on quarter-sawn white oak [Shown with Dark Antique English finial hinge.]



LANESBORO Inset Golden Rod on cherry [Shown with Wrought Iron finial hinge]



HANOVER Inset shown w/ AD drawer front Signature Driftwood with Van Dyke Brown Highlight, wearing, cracking, rasping, gouging and worm holing on rustic hickory



NEWPORT Cherry Hill on cherry



HARMONY MDF Stonebridge



PALO ALTO Stone Bluff on PGM



KATHIO WITH 3/4"THICK FRAME Honeytone on cherry [1" thick] [Shown with Sterling Nickel finial hinge]



REGENT Breezewood on rustic cherry Also available: Regent Roman



RIDGEWAY Honeytone on premium alder



SAINT CROIX [1" thick] Chestnut on quarter-sawn white oak [Shown with custom finial hinge]



SIBLEY [1" thick] Na