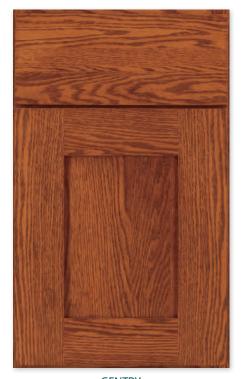

FREEPORT Signature Classic White with Van Dyke Brown Highlight on maple

GENTRY Umber on red oak

FRENCH VILLA ARCHED Signature Antique White with Van Dyke Brown Highlight, wearing, distressing and cracking on maple