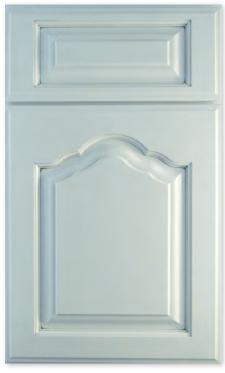

CAHILL Inset Truffle on cherry

COUNTRY FRENCH ARCHED Signature Waterfall with Pewter Highlight on maple

COUNTRY FRENCH SQUARE Nutmeg on cherry

CROSBY [1" thick] Umber on cherry

DOWNING WAY Signature Wheaton with Black Highlight on cherry