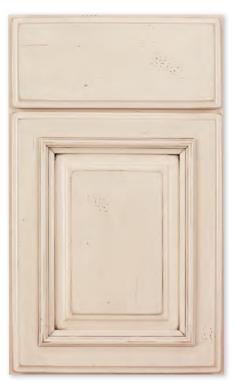

#### FLAT PANEL STYLES

BENTON Signature Greystone with Black Highlight on red oak

BANNING [1" thick] Goldenrod on quarter-sawn white oak

BROOKINGS Wheaton on cherry

BEADED DEEPHAVEN Signature Antique White with Van Dyke Brown Highlight, wearing, distressing and cracking on maple

CARLTON Inset Designer White on PGM

BELMONT Truffle on cherry

DANBURY Sunwashed Grey on quarter-sawn white oak

DEEPHAVEN Signature Rub-thru Antique White over Umber w/ Pewter Highlight, distressing, cracking & rasping on knotty alder