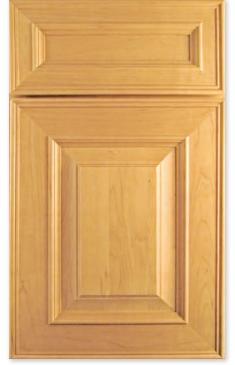

CARLTON Inset Designer White on PGM

BELMONT Truffle on cherry

DANBURY Sunwashed Grey on quarter-sawn white oak

DEEPHAVEN Signature Rub-thru Antique White over Umber w/ Pewter Highlight, distressing, cracking & rasping on knotty alder