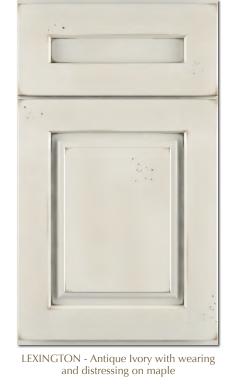

### PAINT COLORS

Light Grey

ANTIQUE NICKEL [Grey Highlight]

[Brown Highlight]

Antique Ivory and Antique Nickel are painted finishes on maple with a highlight. Add wearing and distressing for an even more distinct, antique finish appearance.