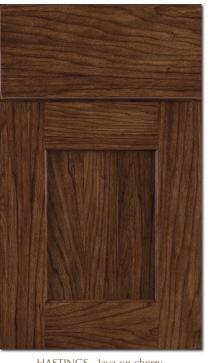

ACADIA - Light Grey

BAYFIELD - Woodland on red oak

Black Highlight on premium alder

COUNTRYSIDE - Natural on red oak

MONTGOMERY - Chocolate on cherry

HASTINGS - Java on cherry

MEADOWLAND - Summer Wheat on cherry