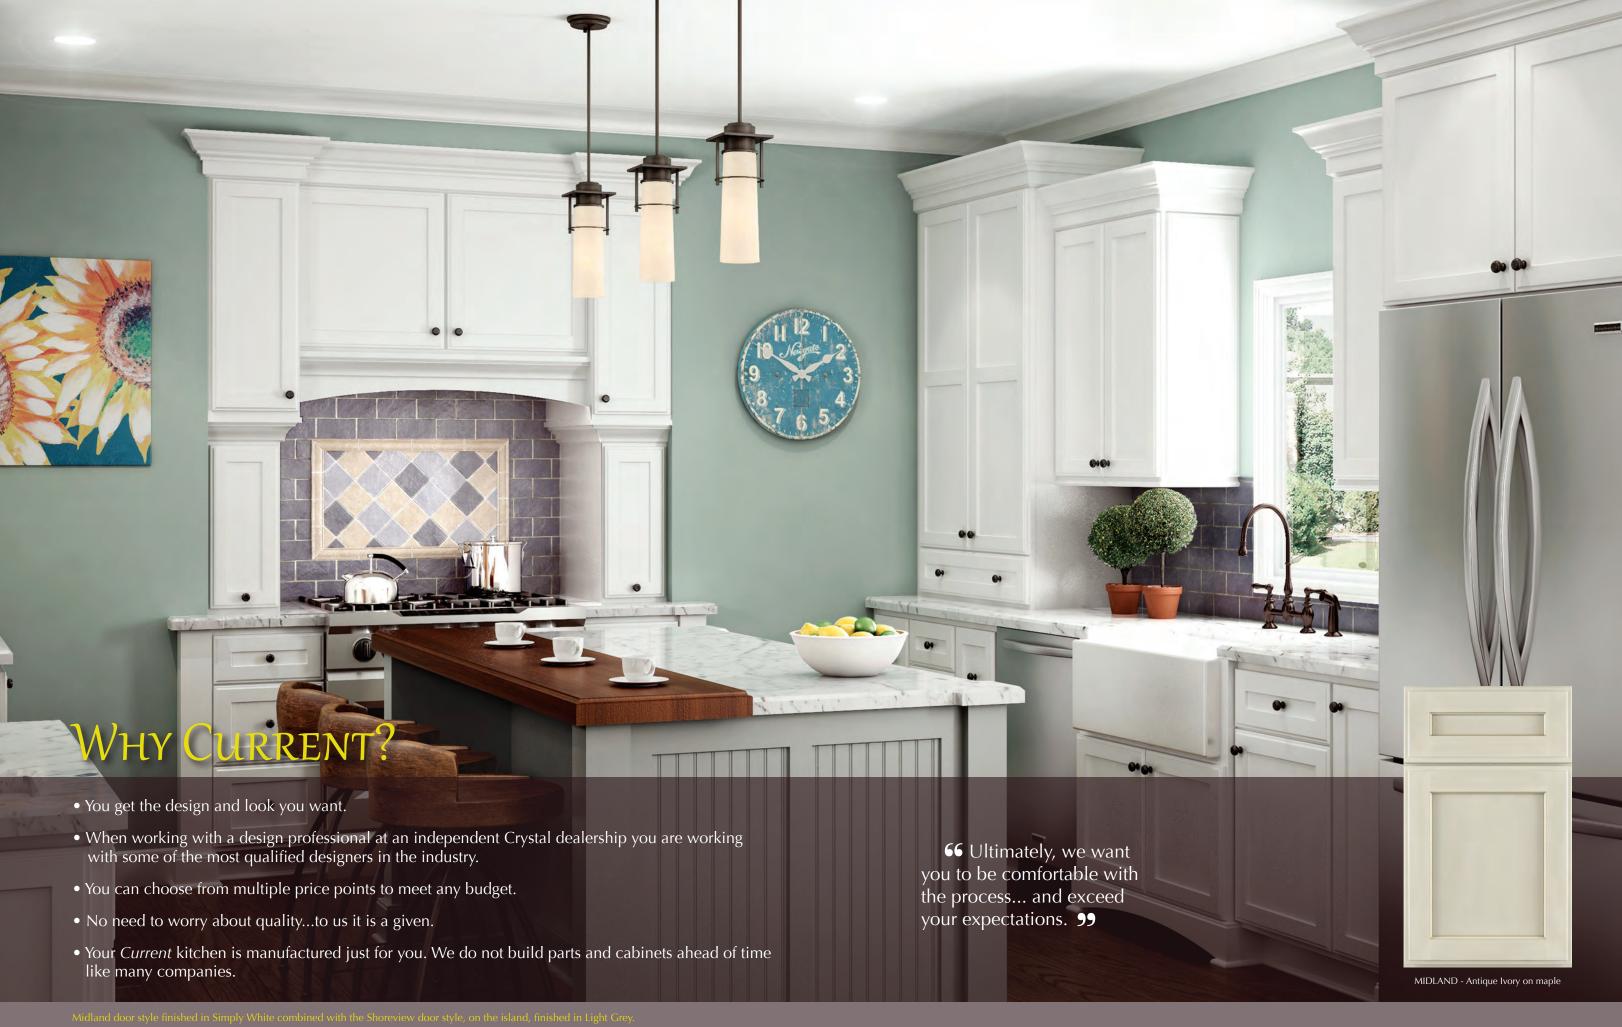

Spokane door style in Takase Teak textured melamine. The island features the Medina door style in Designer White gloss laminate

66 You deserve a kitchen that works as hard as you do. 99















# Space is precious...Why not find A PLACE FOR EVERYTHING?











# Every person is different...so is every CURRENT kitchen.

Crystal is known for our range of characteristic design features that allows you to incorporate your own ideas of how to live and furnish your home.



ACADIA - Light Grey



BAYFIELD - Woodland on red oak

Black Highlight on premium alder



COUNTRYSIDE - Natural on red oak



MONTGOMERY - Chocolate on cherry



HASTINGS - Java on cherry





MEADOWLAND - Summer Wheat on cherry



MESA VERDE - Ginger on cherry





NEWARK - Tawny with Brown Highlight on p