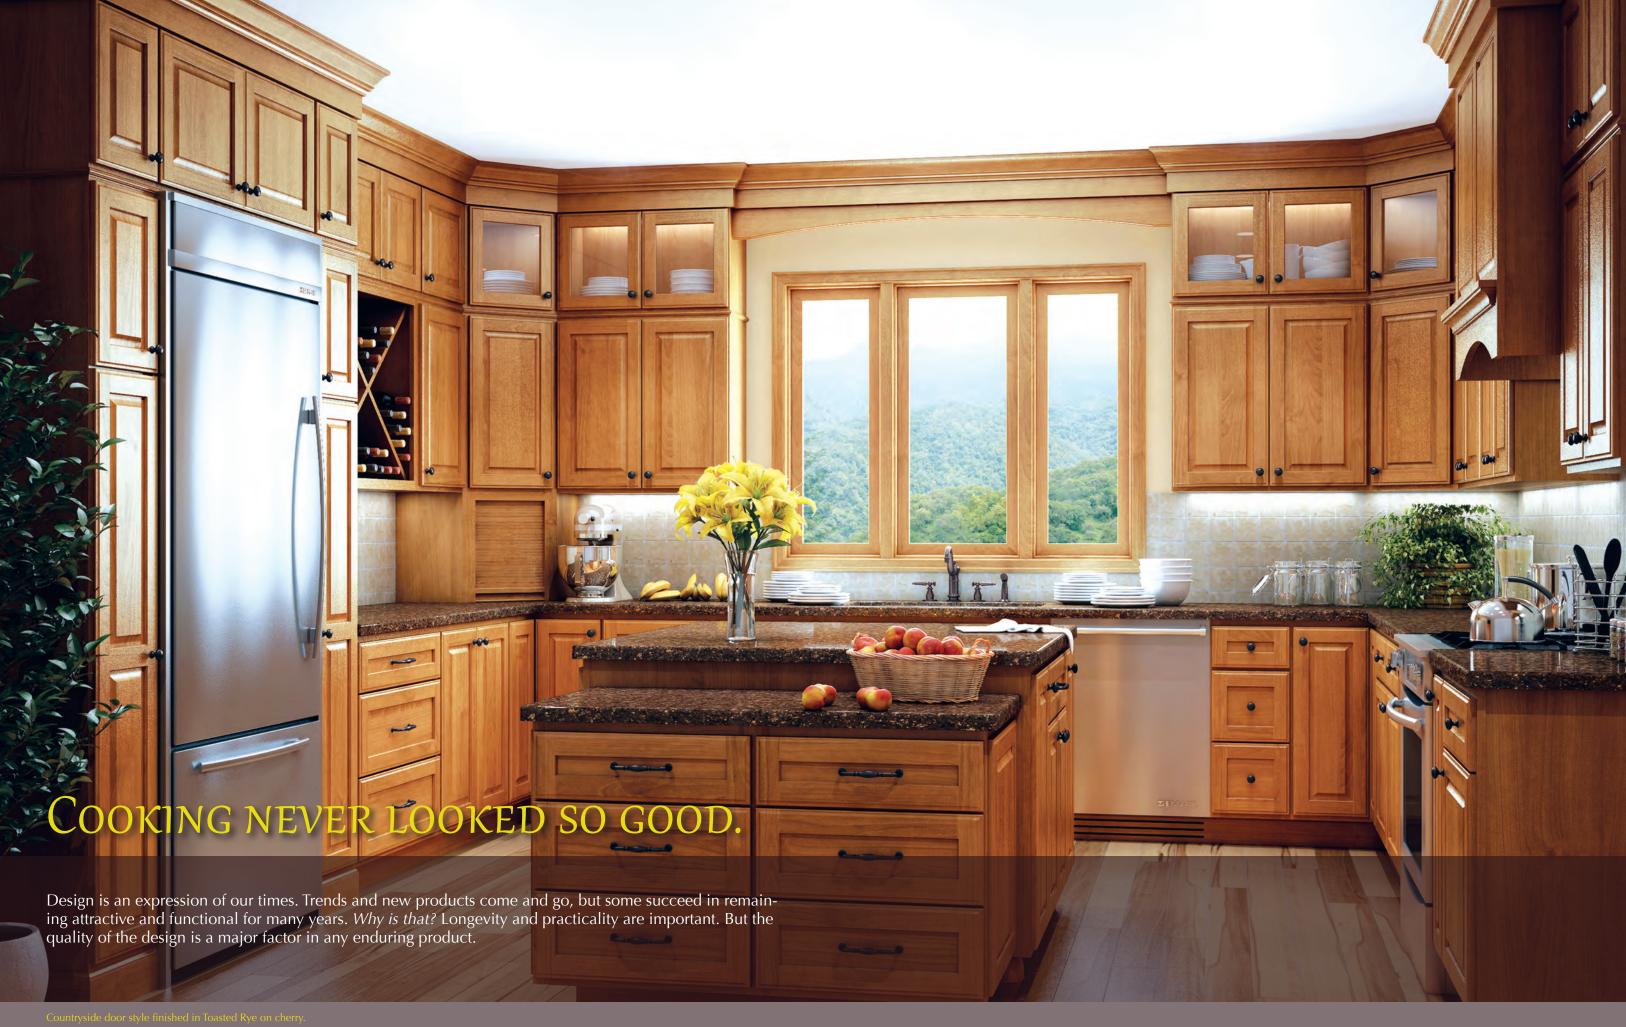

Spokane door style in Takase Teak textured melamine. The island features the Medina door style in Designer White gloss laminate

66 You deserve a kitchen that works as hard as you do. 99















# Space is precious...Why not find A PLACE FOR EVERYTHING?











# Every person is different...so is every CURRENT kitchen.

Crystal is known for our range of characteristic design features that allows you to incorporate your own ideas of how to live and furnish your home.



ACADIA - Light Grey



BAYFIELD - Woodland on red oak

Black Highlight on premium alder



COUNTRYSIDE - Natural on red oak



MONTGOMERY - Chocolate on cherry



HASTINGS - Java on cherry





MEADOWLAND - Summer Wheat on cherry



MESA VERDE - Ginger on cherry





NEWARK - Tawny with Brown Highlight on pré