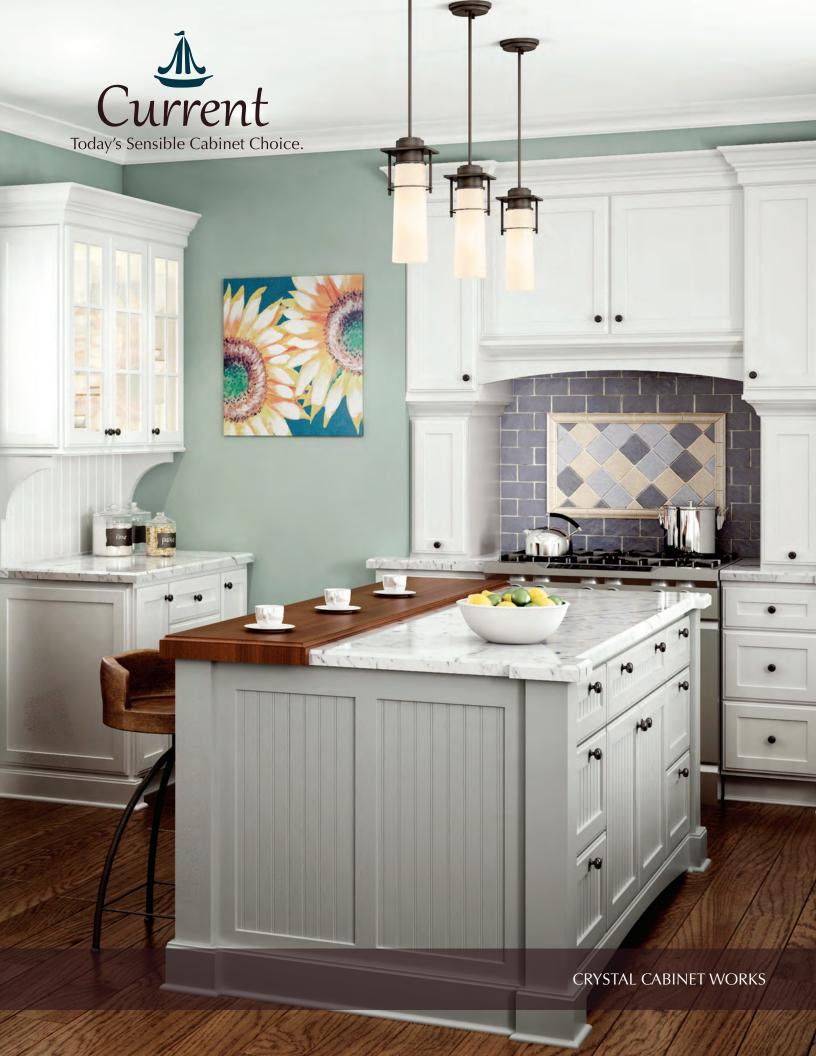

Spokane door style in Takase Teak textured melamine. The island features the Medina door style in Designer White gloss laminate

66 You deserve a kitchen that works as hard as you do. 99















# Space is precious...Why not find A PLACE FOR EVERYTHING?











# Every person is different...so is every CURRENT kitchen.

Crystal is known for our range of characteristic design features that allows you to incorporate your own ideas of how to live and furnish your home.



ACADIA - Light Grey



BAYFIELD - Woodland on red oak

Black Highlight on premium alder



COUNTRYSIDE - Natural on red oak



MONTGOMERY - Chocolate on cherry



HASTINGS - Java on cherry





MEADOWLAND - Summer Wheat on cherry



MESA VERDE - Ginger on cherry





NEWARK - Tawny with Brown Highlight on