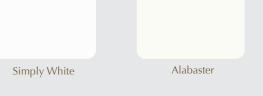

### PAINT COLORS

Light Grey

ANTIQUE NICKEL [Grey Highlight]

[Brown Highlight]

Antique Ivory and Antique Nickel are painted finishes on maple with a highlight. Add wearing and distressing for an even more distinct, antique finish appearance.