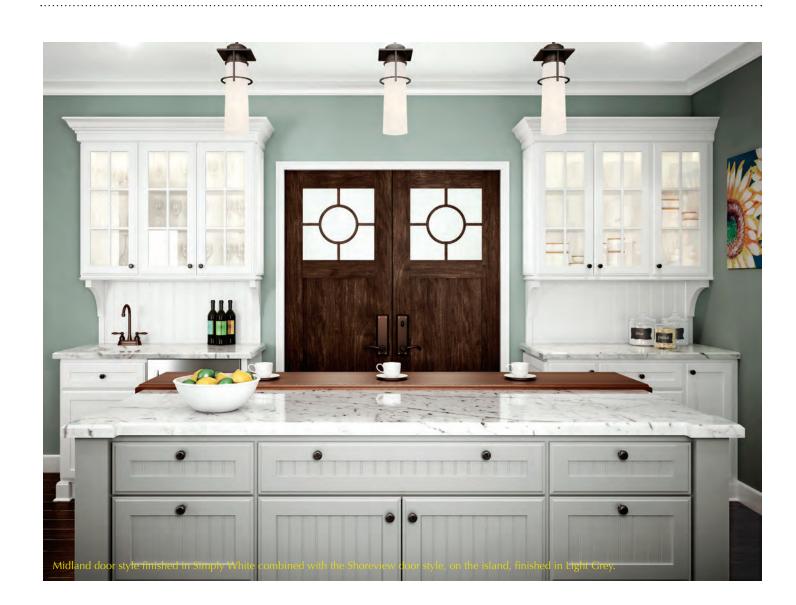

ACADIA - Light Grey

BAYFIELD - Woodland on red oak

Black Highlight on premium alder

COUNTRYSIDE - Natural on red oak

MONTGOMERY - Chocolate on cherry

HASTINGS - Java on cherry

MEADOWLAND - Summer Wheat on cherry

MESA VERDE - Ginger on cherry

NEWARK - Tawny with Brown Highlight on prémium alder

SHOREVIEW - White Washed with Brown Highlight on maple

STIRLING - Linen

Laminate colors and patterns available on the Medina door style.