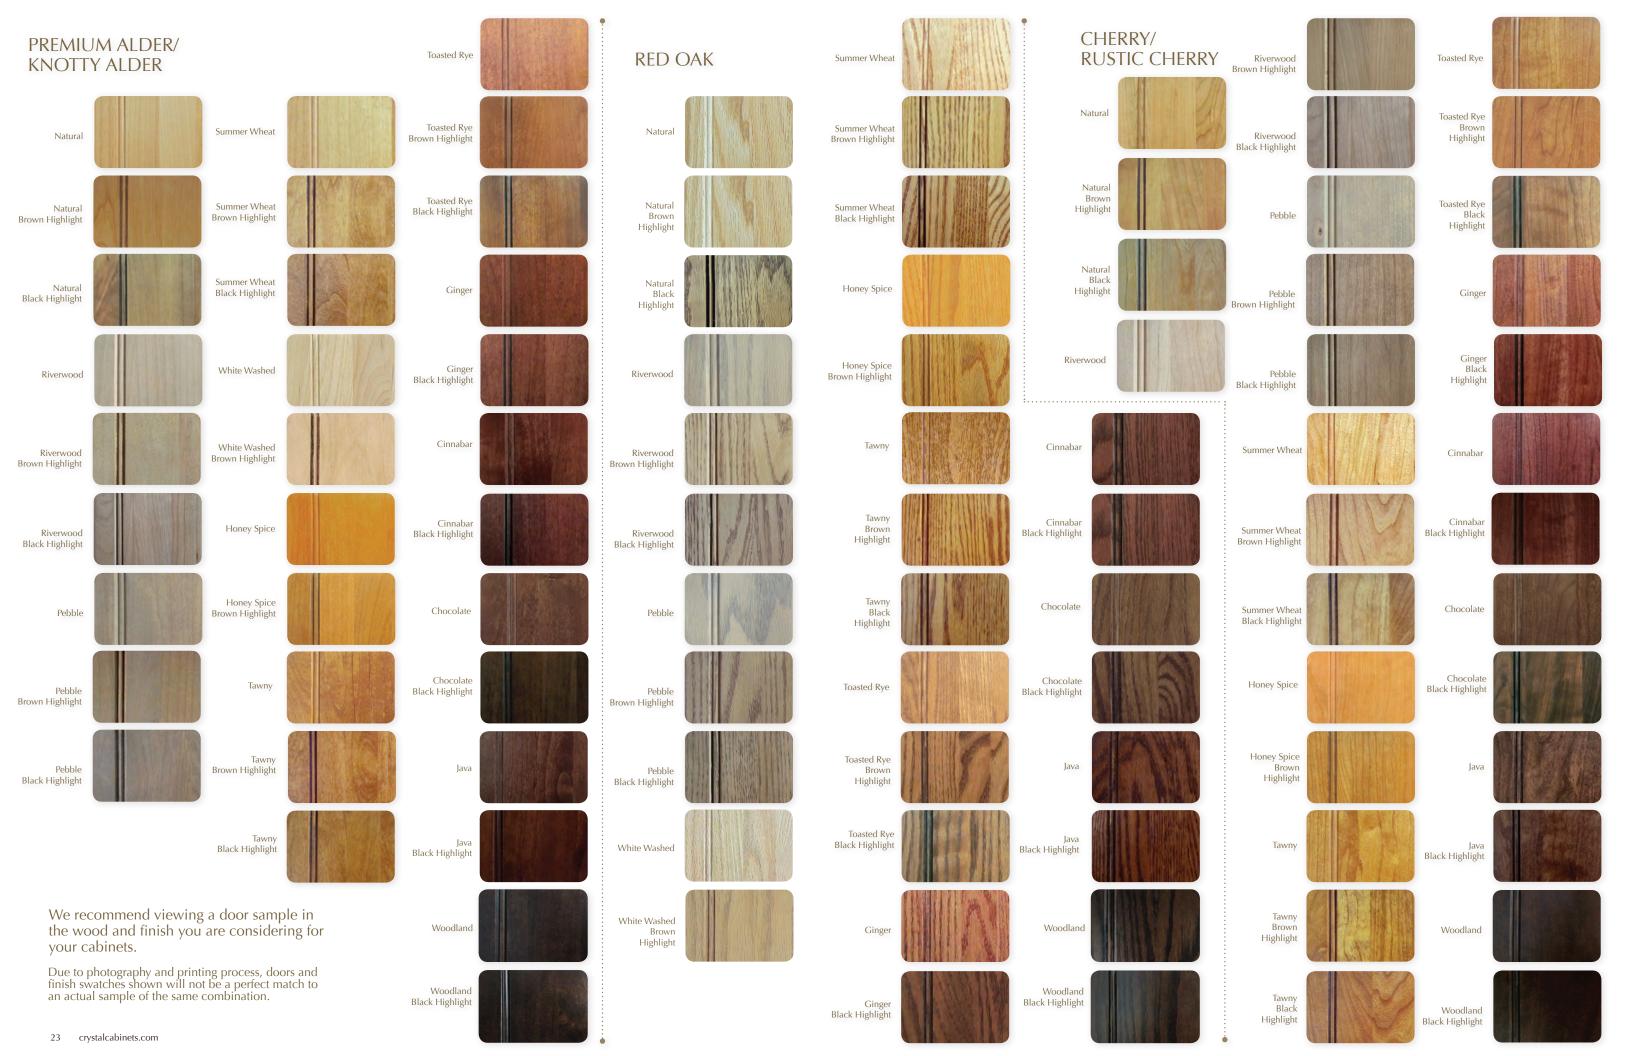

ACADIA - Light Grey

BAYFIELD - Woodland on red oak

Black Highlight on premium alder

COUNTRYSIDE - Natural on red oak

MONTGOMERY - Chocolate on cherry

HASTINGS - Java on cherry

MEADOWLAND - Summer Wheat on cherry

MESA VERDE - Ginger on cherry

NEWARK - Tawny with Brown Highlight on prémium alder

SHOREVIEW - White Washed with Brown Highlight on maple

STIRLING - Linen

Laminate colors and patterns available on the Medina door style.

MEDINA - Kensington Maple laminate Frameless CURRENT only

DESIGNER WHITE MATTE OR GLOSS laminate

ANTIQUE WHITE MATTE OR GLOSS laminate

FASHION GREY MATTE OR GLOSS laminate

BLACK MATTE OR GLOSS

KENSINGTON MAPLE laminate

FONTHILL PEAR laminate

WILD CHERRY laminate

BILTMORE CHERRY laminate

SPOKANE - Cannella Rustik textured melamine Frameless CURRENT only.

PEARL WHITE

CANNELLA RUSTIK

MIDNIGHT ECHO

BLACK

MONTROSE - White melamine only Frameless CURRENT only

TERRACE - Light Grey on MDF Frameless CURRENT only

TEMPO - Linen Not available in Frameless Current

WAVERLY - Natural on maple

### PAINT COLORS

Light Grey

ANTIQUE NICKEL [Grey Highlight]

[Brown Highlight]

Antique Ivory and Antique Nickel are painted finishes on maple with a highlight. Add wearing and distressing for an even more distinct, antique finish appearance.