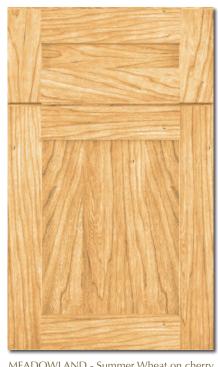

ACADIA - Light Grey

BAYFIELD - Woodland on red oak

Black Highlight on premium alder

COUNTRYSIDE - Natural on red oak

MONTGOMERY - Chocolate on cherry

HASTINGS - Java on cherry

MEADOWLAND - Summer Wheat on cherry