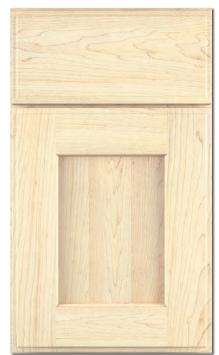

th Brown Highlight on prémium alder



SHOREVIEW - White Washed with Brown Highlight on maple



STIRLING - Linen

Laminate colors and patterns available on the Medina door style.



MEDINA - Kensington Maple laminate Frameless CURRENT only



DESIGNER WHITE MATTE OR GLOSS laminate



ANTIQUE WHITE MATTE OR GLOSS laminate



FASHION GREY MATTE OR GLOSS laminate



BLACK MATTE OR GLOSS



KENSINGTON MAPLE laminate



FONTHILL PEAR laminate



WILD CHERRY laminate



BILTMORE CHERRY laminate



SPOKANE - Cannella Rustik textured melamine Frameless CURRENT only.



PEARL WHITE







CANNELLA RUSTIK





MIDNIGHT ECHO



BLACK



MONTROSE - White melamine only Frameless CURRENT only



TERRACE - Light Grey on MDF Frameless CURRENT only







TEMPO - Linen Not available in Frameless Current



WAVERLY - Natural on maple



### **MAPLE**



### PAINT COLORS







Light Grey



ANTIQUE NICKEL [Grey Highlight]



[Brown Highlight]



Antique Ivory and Antique Nickel are painted finishes on maple with a highlight. Add wearing and distressing for an even more distinct, antique finish appearance.



# Custom Engineered for you.

*Current* offers a framed cabinet box and a frameless cabinet box; there are no real advantages in choosing one over the other. It can be personal preference, or a specific box type may fit the style of your home better. With *Current* from Crystal you get quality materials that are stronger, tougher and more resilient than most of our competitors.



\*Framed box shown. Frameless *Current* has 1/4" thick back with 1/2" hanging strips.

- All materials pass