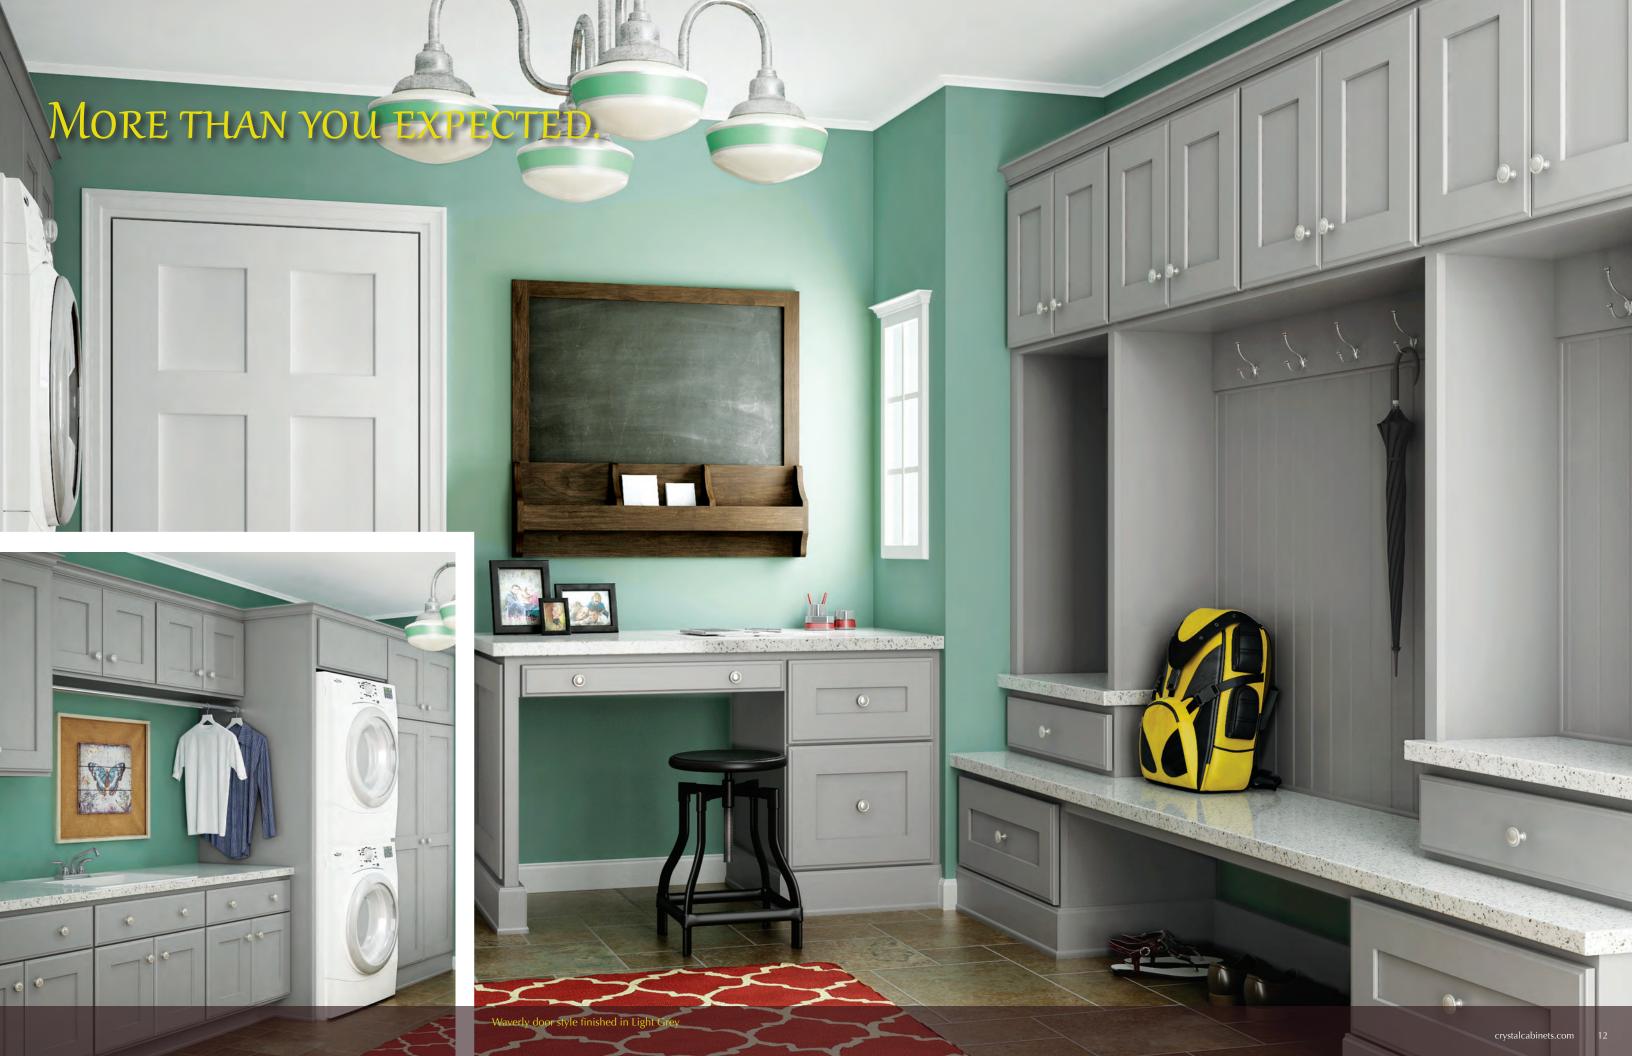

Spokane door style in Takase Teak textured melamine. The island features the Medina door style in Designer White gloss laminate

66 You deserve a kitchen that works as hard as you do. 99















# Space is precious...Why not find A PLACE FOR EVERYTHING?











# Every person is different...so is every CURRENT kitchen.

Crystal is known for our range of characteristic design features that allows you to incorporate your own ideas of how to live and furnish your home.



ACADIA - Light Grey



BAYFIELD - Woodland on red oak

Black Highlight on premium alder



COUNTRYSIDE - Natural on red oak



MONTGOMERY - Chocolate on cherry



HASTINGS - Java on cherry





MEADOWLAND - Summer Wheat on cherry



MESA VERDE - Ginger on cherry





NEWARK - Tawny with Brown Highlight on prémium alder



SHOREVIEW - White Washed with Brown Highlight on maple



STIRLING - Linen

Laminate colors and patterns available on the Medina door style.



MEDINA - Kensington Maple laminate Fra