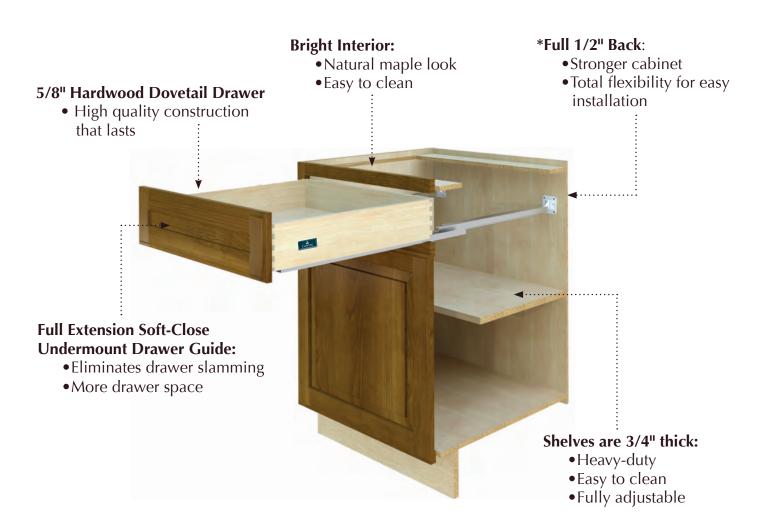

# Custom Engineered for you.

*Current* offers a framed cabinet box and a frameless cabinet box; there are no real advantages in choosing one over the other. It can be personal preference, or a specific box type may fit the style of your home better. With *Current* from Crystal you get quality materials that are stronger, tougher and more resilient than most of our competitors.

\*Framed box shown. Frameless *Current* has 1/4" thick back with 1/2" hanging strips.

- All materials pass vertical and horizontal KCMA (Kitchen Cabinet Manufacturer's Association) specifications.
- All box work materials are CARB Phase 2 compliant.