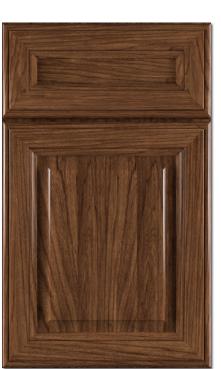

ACADIA - Light Grey

BAYFIELD - Woodland on red oak

Black Highlight on premium alder

COUNTRYSIDE - Natural on red oak

MONTGOMERY - Chocolate on cherry

HASTINGS - Java on cherry

MEADOWLAND - Summer Wheat on cherry