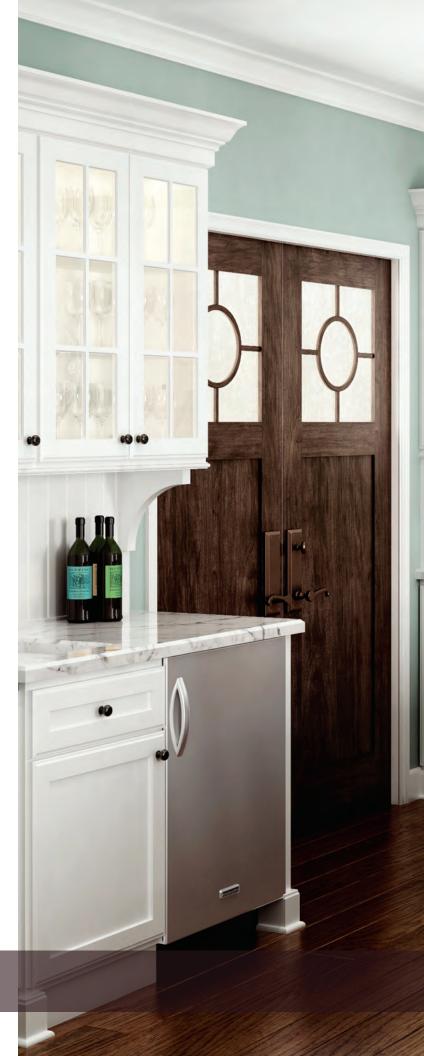

Spokane door style in Takase Teak textured melamine. The island features the Medina door style in Designer White gloss laminate

66 You deserve a kitchen that works as hard as you do. 99