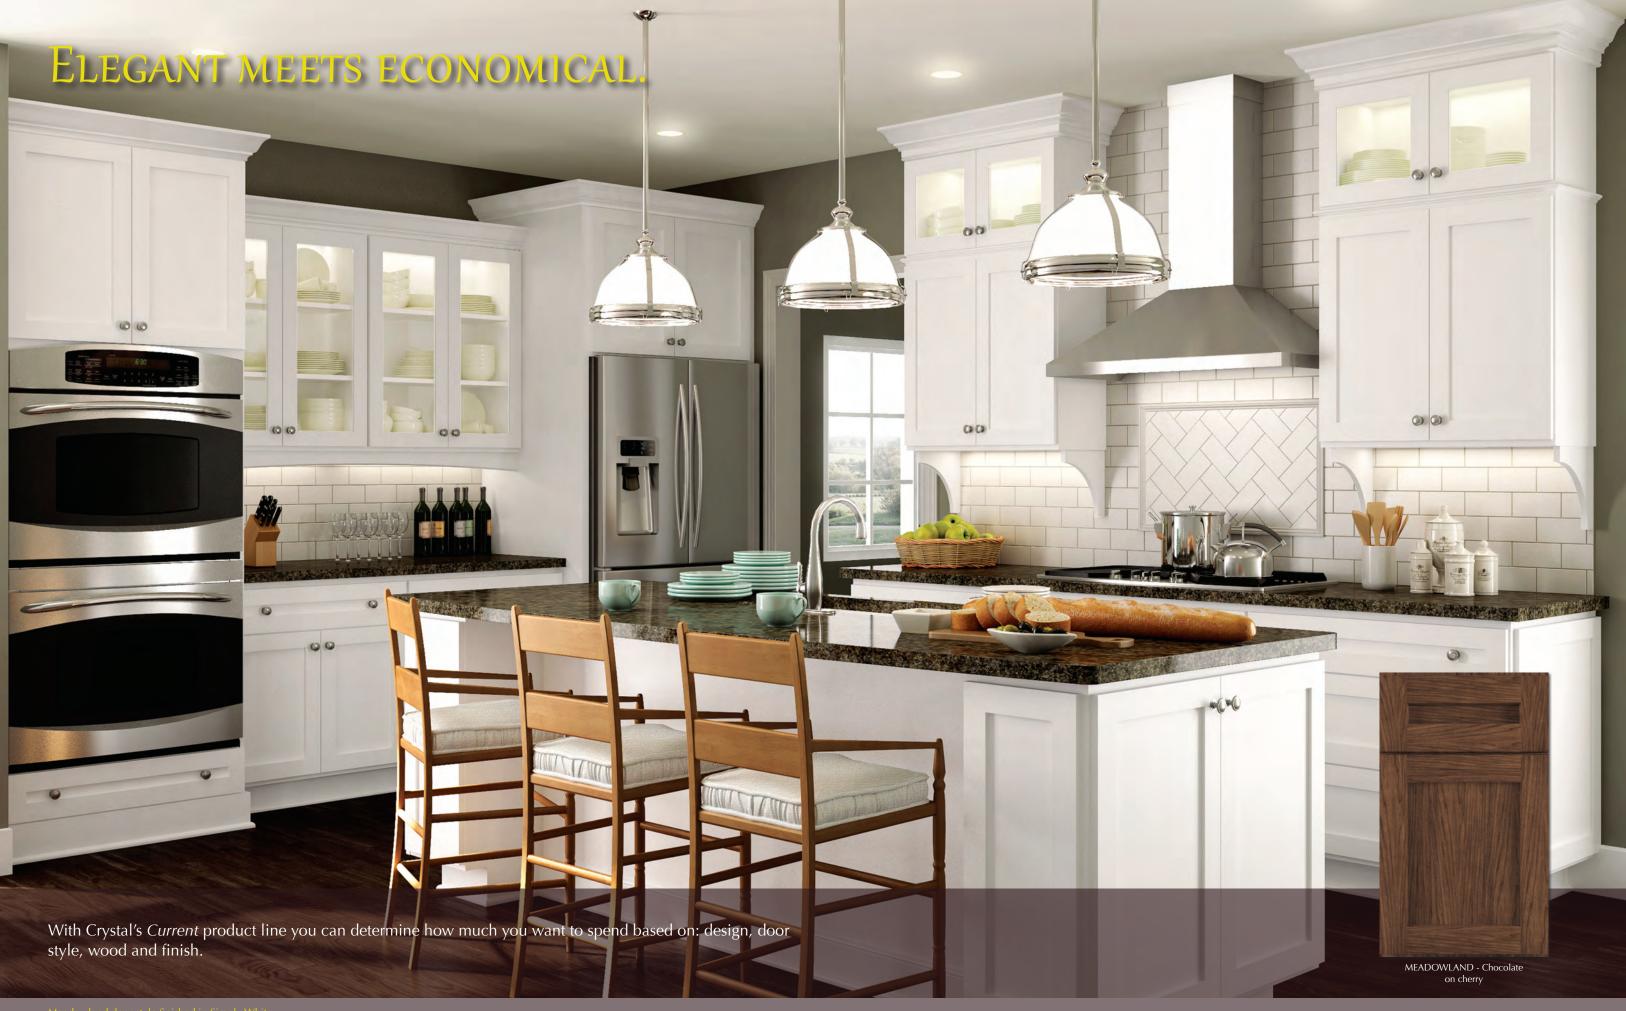

Spokane door style in Takase Teak textured melamine. The island features the Medina door style in Designer White gloss laminate

66 You deserve a kitchen that works as hard as you do. 99















# Space is precious...Why not find A PLACE FOR EVERYTHING?











# Every person is different...so is every CURRENT kitchen.

Crystal is known for our range of characteristic design features that allows you to incorporate your own ideas of how to live and furnish your home.



ACADIA - Light Grey



BAYFIELD - Woodland on red oak

Black Highlight on premium alder



COUNTRYSIDE - Natural on red oak



MONTGOMERY - Chocolate on cherry



HASTINGS - Java on cherry





MEADOWLAND - Summer Wheat on cherry



MESA VERDE - Ginger on cherry





NEWARK - Tawny with Brown Highlight on prémi