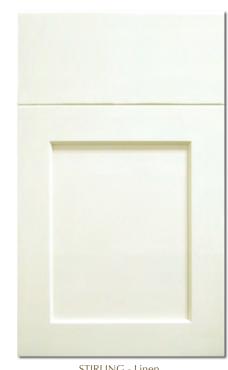

MESA VERDE - Ginger on cherry

NEWARK - Tawny with Brown Highlight on prémium alder

SHOREVIEW - White Washed with Brown Highlight on maple

STIRLING - Linen

Laminate colors and patterns available on the Medina door style.