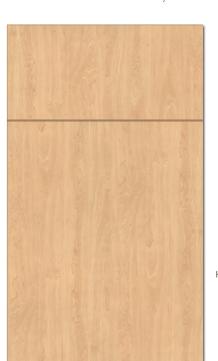

MEDINA - Kensington Maple laminate Frameless CURRENT only

DESIGNER WHITE MATTE OR GLOSS laminate

ANTIQUE WHITE MATTE OR GLOSS laminate

FASHION GREY MATTE OR GLOSS laminate

BLACK MATTE OR GLOSS

KENSINGTON MAPLE laminate