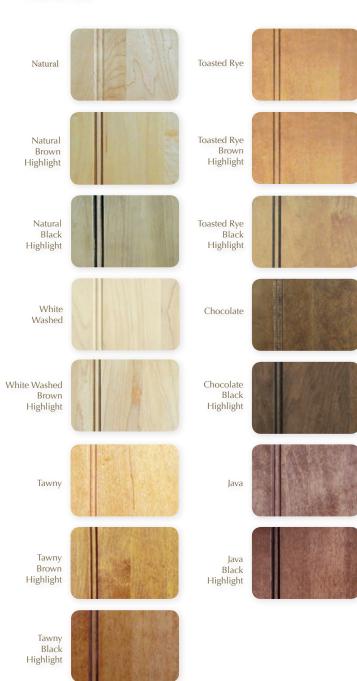

ACADIA - Light Grey

BAYFIELD - Woodland on red oak

Black Highlight on premium alder

COUNTRYSIDE - Natural on red oak

MONTGOMERY - Chocolate on cherry

HASTINGS - Java on cherry

MEADOWLAND - Summer Wheat on cherry

MESA VERDE - Ginger on cherry

NEWARK - Tawny with Brown Highlight on prémium alder

SHOREVIEW - White Washed with Brown Highlight on maple

STIRLING - Linen

Laminate colors and patterns available on the Medina door style.