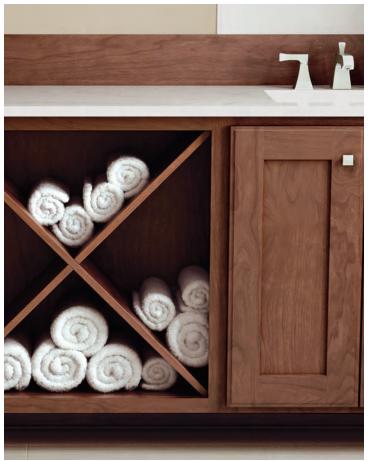

Spokane door style in Takase Teak textured melamine. The island features the Medina door style in Designer White gloss laminate

66 You deserve a kitchen that works as hard as you do. 99















# Space is precious...Why not find A PLACE FOR EVERYTHING?











# Every person is different...so is every CURRENT kitchen.

Crystal is known for our range of characteristic design features that allows you to incorporate your own ideas of how to live and furnish your home.



ACADIA - Light Grey



BAYFIELD - Woodland on red oak

Black Highlight on premium alder



COUNTRYSIDE - Natural on red oak



MONTGOMERY - Chocolate on cherry



HASTINGS - Java on cherry





MEADOWLAND - Summer Wheat on cherry



MESA VERDE - Ginger on cherry





NEWARK - Tawny with Brown Highlight on prémium alder



SHOREVIEW - White Washed with Brown Highlight on maple



STIRLING - Linen

Laminate colors and patterns available on the Medina door style.



MEDINA - Kensington Maple laminate Framele