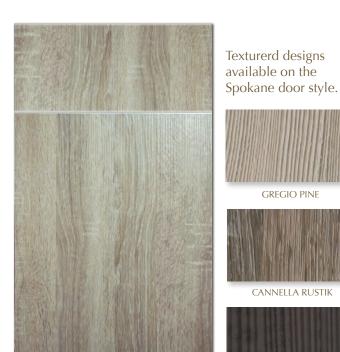

FONTHILL PEAR laminate

WILD CHERRY laminate

BILTMORE CHERRY laminate

SPOKANE - Cannella Rustik textured melamine Frameless CURRENT only.

PEARL WHITE

CANNELLA RUSTIK

MIDNIGHT ECHO

BLACK