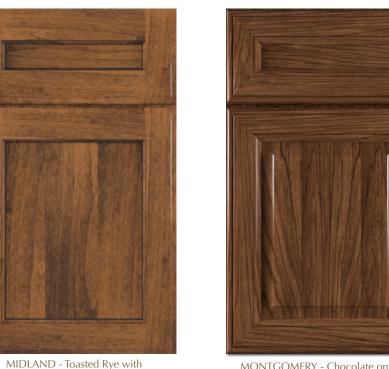

ACADIA - Light Grey

BAYFIELD - Woodland on red oak

Black Highlight on premium alder

COUNTRYSIDE - Natural on red oak

MONTGOMERY - Chocolate on cherry

HASTINGS - Java on cherry

MEADOWLAND - Summer Wheat on cherry

MESA VERDE - Ginger on cherry

NEWARK - Tawny with Brown Highlight on prémium alder

SHOREVIEW - White Washed with Brown Highlight on maple

STIRLING - Linen

Laminate colors and patterns available on the Medina door style.